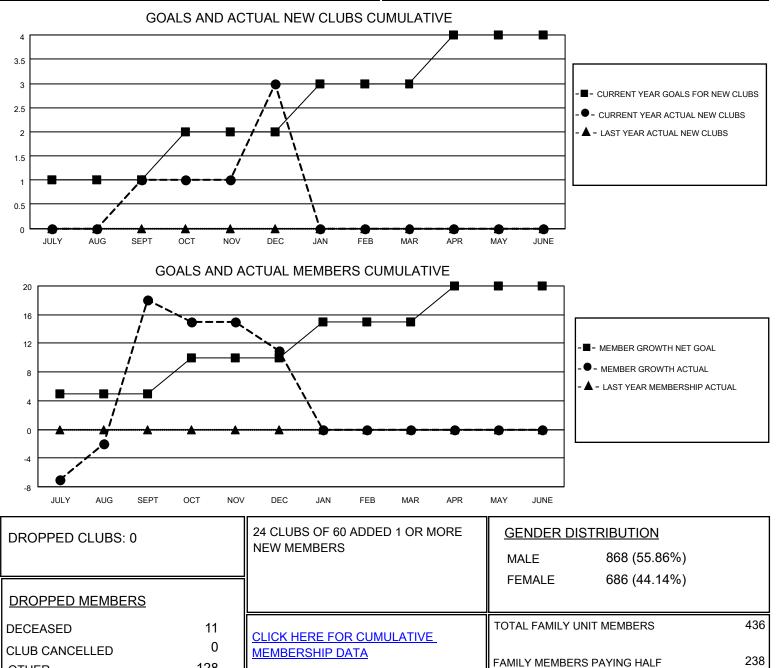

## **LOCATION ARIZONA**

District 21 N

Results as of: 12/31/2020

| Clubs                 |               |           |               | Members               |                        |                         |                                                    |
|-----------------------|---------------|-----------|---------------|-----------------------|------------------------|-------------------------|----------------------------------------------------|
| RESULTS FOR 2020-2021 |               |           |               | RESULTS FOR 2020-2021 |                        |                         |                                                    |
| QUARTER               | NEW CLUB GOAL | NEW CLUBS | DROPPED CLUBS | QUARTER               | BER GROWTH NET<br>GOAL | MEMBER GROWTH<br>ACTUAL | DROPPED<br>MEMBERS ACTUAL<br>(including transfers) |
| JULY/AUG/SEPT         | 1             | 1         | 0             | JULY/AUG/SEPT         | 5                      | 91                      | 57                                                 |
| OCT/NOV/DEC           | 1             | 2         | 0             | OCT/NOV/DEC           | 5                      | 82                      | 82                                                 |
| JAN/FEB/MAR           | 1             | 0         | 0             | JAN/FEB/MAR           | 5                      | 0                       | 0                                                  |
| APR/MAY/JUNE          | 1             | 0         | 0             | APR/MAY/JUNE          | 5                      | 0                       | 0                                                  |